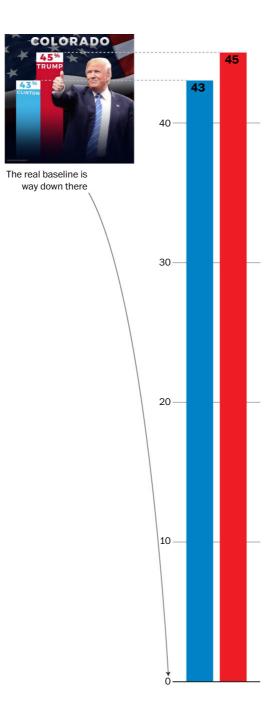

How tall are the bars in the chart? Instead of ending at a clearly defined baseline, the bars fade to black. But if we add a baseline at the bottom of the graphic, the implied scale doesn't match the numbers.

The chart visually inflates Trump's two point lead to over 11 points. If we adjust our scale to match the data, where would the baseline end up? In other words, how tall should the bars actually be?

Data visualization can help people understand information by representing data with graphical properties such as size, shape or color. Bar charts represent data using length. This means that if the bars don't begin at zero, comparisons between bar lengths will distort the data — and a reader's comprehension of the numbers. In the extreme example below, bars A and B are nearly equal in length but we can exaggerate A's lead over B by cutting off the scale. The distortion can also work in reverse.