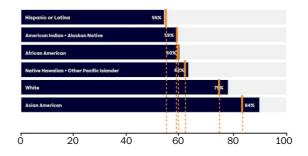

#### What about Hillary Clinton?

**Three**Climbon<sub>I</sub>campaign posts charts sparingly compared to the Trump. **They use data visualization to illustrate campaign issues and policy, rather** than poll numbers. For example, here's a bar chart from the campaign's Instagram account, posted in April (https://www.instagram.com/p/BEHAc8vEPjV/).

Clinton's bar chart, which compares wage gaps between men and women by race, also has scale issues. The chart uses light gray bars to represent 100 percent of the median wage of white men. The bar comparing the median wage of Asian American women to that of white men is labeled 84 percent but reaches nearly 90 percent. This scale error makes the wage gap appear smaller than the data suggests it really is.