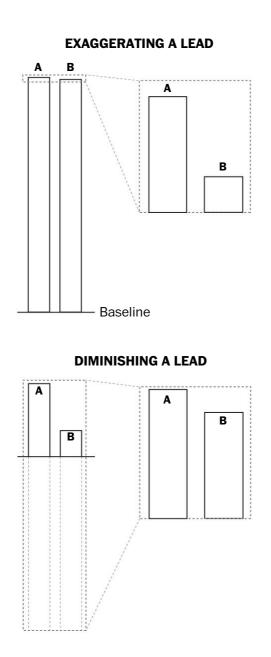

The chart visually inflates Trump's two point lead to over 11 points. If we adjust our scale to match the data, where would the baseline end up? In other words, how tall should the bars actually be?

Data visualization can help people understand information by representing data with graphical properties such as size, shape or color. Bar charts represent data using length. This means that if the bars don't begin at zero, comparisons between bar lengths will distort the data — and a reader's comprehension of the numbers. In the extreme example below, bars A and B are nearly equal in length but we can exaggerate A's lead over B by cutting off the scale. The distortion can also work in reverse.