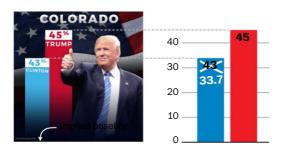

How tall are the bars in the chart? Instead of ending at a clearly defined baseline, the bars fade to black. But if we add a baseline at the bottom of the graphic, the implied scale doesn't match the numbers.

The chart visually inflates Trump's two point lead to over 11 points. If we adjust our scale to match the data, where would the baseline end up? In other words, how tall should the bars actually be?

Data visualization can help people understand information by representing data with graphical properties such as size, shape or color. Bar charts represent data using length. This means that if the bars don't begin at zero, comparisons between bar lengths will distort the data — and a reader's comprehension of the numbers. In the extreme example below, bars A and B are nearly equal in length but we can exaggerate A's lead over B by cutting off the scale. The distortion can also work in reverse.