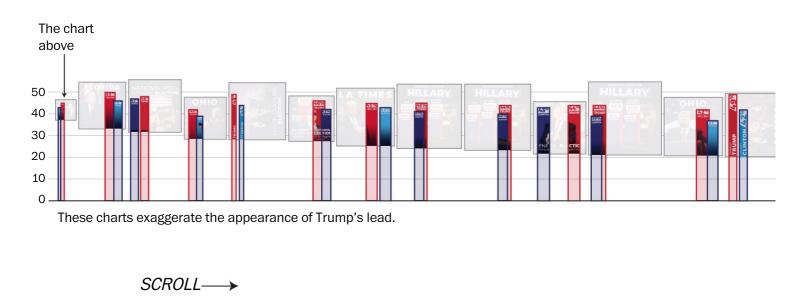

Trump's charts often distort comparisons by hiding or misplacing the baseline, mostly exaggerating his lead, but sometimes diminishing it. Here's what happens when we put all of Trump's charts on the same scale:

Some of Trump's charts fade to black or otherwise obscure the baseline, while others imply a baseline that doesn't match the data the charts purport to display.

The implied scales on Trump's charts vary wildly even within the same graphic. The distortion is not always beneficial to Trump — some charts make Trump's lead over Clinton appear smaller rather than larger.