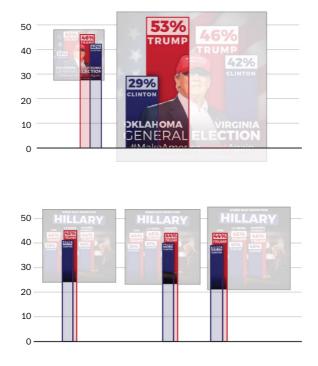

One chart, from a July 18 tweet

(https://twitter.com/realDonaldTrump/status/755176368783187969) showing a Trump lead among members of the military, accurately displayed the data. The graphic doesn't name a source, but the data appears to come from a Military Times poll

(http://www.usatoday.com/story/military/election/2016/07/17/militarytimes-survey-donald-trump-hillary-clinton/87024898/) of "active-duty troops, reservists and National Guard personnel," including third-party and write-in candidates.