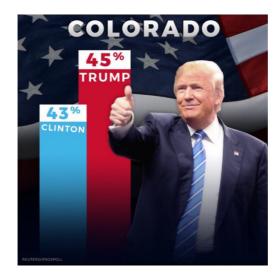

Donald Trump's campaign has posted more than 40 bar-chart graphics showing favorable poll results. Here's a chart the campaign tweeted on Oct. 5

(https://twitter.com/realDonaldTrump/status/783808918824681472). Notice anything strange about it?

How tall are the bars in the chart? Instead of ending at a clearly defined baseline, the bars fade to black. But if we add a baseline at the bottom of the graphic, the implied scale doesn't match the numbers.

The chart visually inflates Trump's two point lead to over 11 points. If we adjust our scale to match the data, where would the baseline end up? In other words, how tall should the bars actually be?

Data visualization can help people understand information by representing data with graphical properties such as size, shape or color. Bar charts represent data using length. This means that if the bars don't begin at zero, comparisons between bar lengths will distort the data — and a reader's comprehension of the numbers. In the extreme example below, bars A and B are nearly equal in length but we can exaggerate A's lead over B by cutting off the scale. The distortion can also work in reverse.