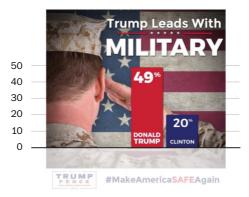

One chart, from a July 18 tweet

(https://twitter.com/realDonaldTrump/status/755176368783187969) showing a Trump lead among members of the military, accurately displayed the data. The graphic doesn't name a source, but the data appears to come from a Military Times poll

(http://www.usatoday.com/story/military/election/2016/07/17/militarytimes-survey-donald-trump-hillary-clinton/87024898/) of "active-duty troops, reservists and National Guard personnel," including third-party and write-in candidates.