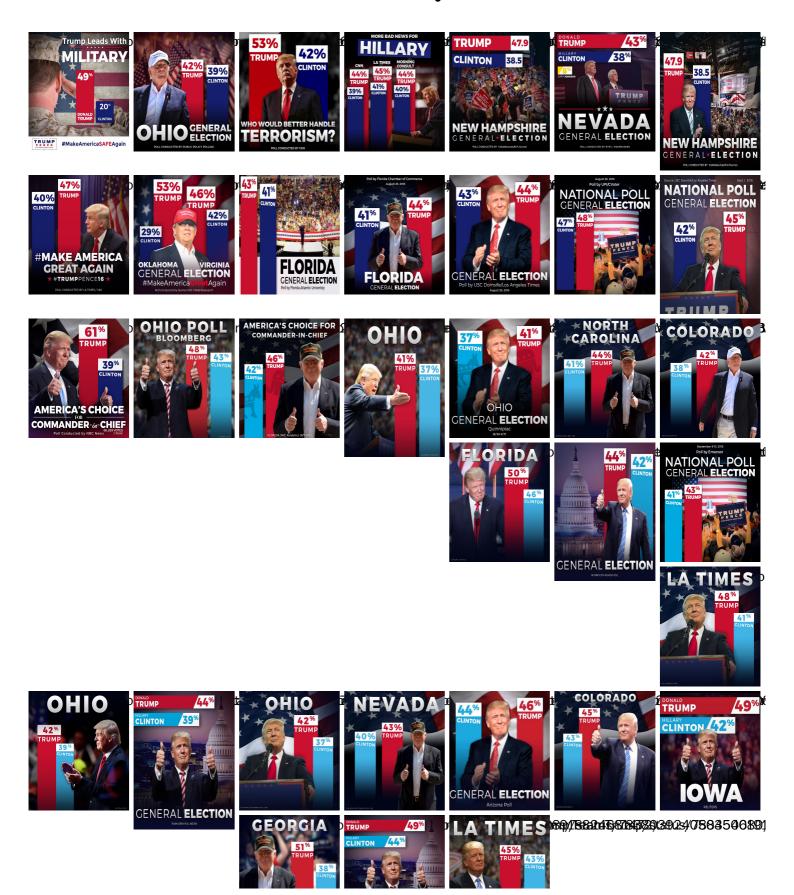

Donald Trump's campaign has posted more than 40 bar-chart graphics showing favorable poll results. Here's a chart the campaign tweeted on Oct. 5

(https://twitter.com/realDonaldTrump/status/783808918824681472). Notice anything strange about it?

How tall are the bars in the chart? Instead of ending at a clearly defined baseline, the bars fade to black. But if we add a baseline at the bottom of the graphic, the implied scale doesn't match the numbers.

The chart visually inflates Trump's two point lead to over 11 points. If we adjust our scale to match the data, where would the baseline end up? In other words, how tall should the bars actually be?

Data visualization can help people understand information by representing data with graphical properties such as size, shape or color. Bar charts represent data using length. This means that if the bars don't begin at zero, comparisons between bar lengths will distort the data — and a reader's comprehension of the numbers. In the extreme example below, bars A and B are nearly equal in length but we can exaggerate A's lead over B by cutting off the scale. The distortion can also work in reverse.