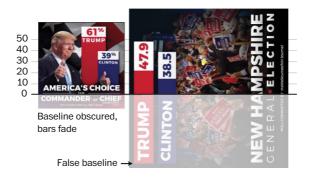

Donald Trump's campaign has posted more than 40 bar-chart graphics showing favorable poll results. Here's a chart the campaign tweeted on Oct. 5

(https://twitter.com/realDonaldTrump/status/783808918824681472). Notice anything strange about it?

How tall are the bars in the chart? Instead of ending at a clearly defined baseline, the bars fade to black. But if we add a baseline at the bottom of the graphic, the implied scale doesn't match the numbers.

The chart visually inflates Trump's two point lead to over 11 points. If we adjust our scale to match the data, where would the baseline end up? In other words, how tall should the bars actually be?

Data visualization can help people understand information by representing data with graphical properties such as size, shape or color. Bar charts represent data using length. This means that if the bars don't begin at zero, comparisons between bar lengths will distort the data — and a reader's comprehension of the numbers. In the extreme example below, bars A and B are nearly equal in length but we can exaggerate A's lead over B by cutting off the scale. The distortion can also work in reverse.